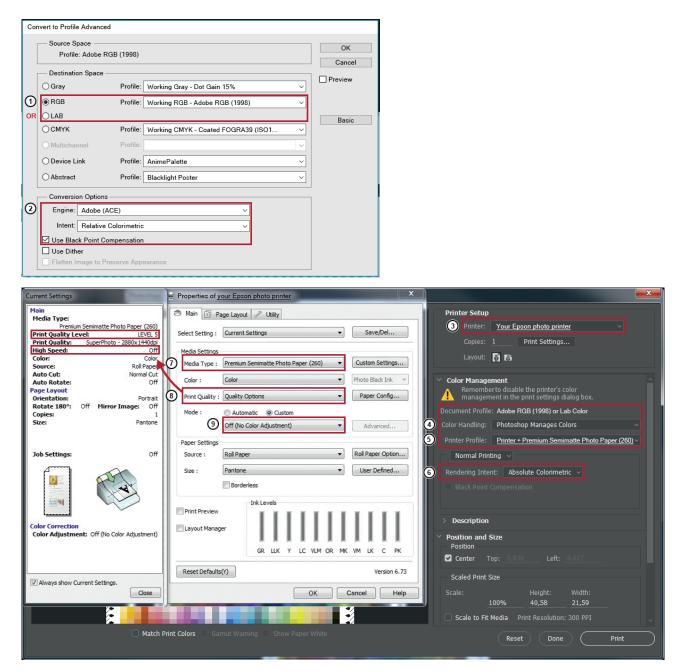

#### Photoshop print settings for your Epson photo printer

Before you start, ensure you are using the best and most up-to-date version of everything (firmware, printer drivers etc.) and calibrate your printer. Decide whether you want to use the RGB or LAB workflow and convert your file in either RGB or LAB colour mode. Please follow the steps below and select the highlighted print settings for the best possible print results (You can leave all other settings unchanged or select individual ones as required):

| Convert to Profile Advanced                                       |                                                     |                  |                                                                                      |
|-------------------------------------------------------------------|-----------------------------------------------------|------------------|--------------------------------------------------------------------------------------|
| Source Space                                                      |                                                     | ок               |                                                                                      |
| Profile: Adobe RG                                                 | B (1998)                                            | Cancel           |                                                                                      |
| — Destination Space —                                             |                                                     | Preview          |                                                                                      |
| ⊖ Gray                                                            | Profile: Working Gray - Dot Gain 15% ~              |                  |                                                                                      |
| ()  RGB                                                           | Profile: Working RGB - Adobe RGB (1998)             |                  |                                                                                      |
|                                                                   |                                                     | Basic            |                                                                                      |
| ОСМҮК                                                             | Profile: Working CMYK - Coated FOGRA39 (ISO1 V      |                  |                                                                                      |
| OMultichannel                                                     | Profile:                                            |                  |                                                                                      |
| O Device Link                                                     | Profile: AnimePalette ~                             |                  |                                                                                      |
| OAbstract                                                         | Profile: Blacklight Poster V                        |                  |                                                                                      |
| Conversion Options -                                              |                                                     |                  |                                                                                      |
| Conversion Options     Engine: Adobe (ACE)                        |                                                     |                  |                                                                                      |
| Intent: Relative Colorimetric                                     |                                                     |                  |                                                                                      |
| Use Black Point Con                                               |                                                     |                  |                                                                                      |
| Use Ditter                                                        | pendution                                           |                  |                                                                                      |
| Flatten Image to Pre                                              | serve Appearance                                    |                  |                                                                                      |
| L                                                                 |                                                     |                  |                                                                                      |
| Photoshop Print Settings 📮 Properties of your Canon photo printer |                                                     |                  |                                                                                      |
| Main Page Setup Layout Favorites Utility Support                  |                                                     |                  | Printer Setup                                                                        |
| (7) Media Type : Semi-Glossy Photo Paper HG 255                   |                                                     |                  | 3 Printer: Your Canon photo printer ~                                                |
|                                                                   | Get Informa                                         | 20               | Copies: 1 Print Settings                                                             |
|                                                                   | Advanced Settings                                   | Advanced couniga | Layout: 🙀 வு                                                                         |
|                                                                   |                                                     | age 👻            |                                                                                      |
|                                                                   | 8 Print Quality : Hig                               | ghest (600dpi)   | Color Management     A     Remember to displie the printer's color                   |
|                                                                   |                                                     | color correction | Remember to disable the printer's color management in the print settings dialog box. |
|                                                                   | 12.95 in x 19.00 in<br>Actual Size                  | Color Settings   | Document Profile: Adobe RGB (1998) or Lab Color                                      |
|                                                                   | ISO A3+ :<br>12.95 in x 19.00 in Thicken Fine Lines |                  | Color Handling: Photoshop Manages Colors ~                                           |
|                                                                   | Indeen Principal Printing                           |                  | 5 Printer Profile: Printer + Semi-Glossy Photo Paper HG 255                          |
|                                                                   |                                                     |                  | Normal Printing V                                                                    |
|                                                                   |                                                     |                  | 6 Rendering Intent: Absolute Colorimetric ~                                          |
|                                                                   |                                                     |                  | Black Point Compensation                                                             |
|                                                                   |                                                     |                  |                                                                                      |
| Open Preview When Print Job Starts                                |                                                     |                  | > Description                                                                        |
| Status Monitor About                                              |                                                     |                  | ✓ Position and Size                                                                  |
|                                                                   |                                                     | OK Cancel Help   | Position                                                                             |
| OK Cancel                                                         |                                                     |                  | Center Top: <u>-5,838</u> Left: <u>-0,617</u>                                        |
|                                                                   |                                                     |                  | Scaled Print Size                                                                    |
|                                                                   |                                                     |                  |                                                                                      |
|                                                                   |                                                     |                  | <u>100% 40,58 21,59</u>                                                              |
| <u> </u>                                                          |                                                     |                  | Scale to Fit Media Print Resolution: 300 PPI                                         |
|                                                                   | Match Print Colors Gamut Warning Show Paper         |                  | Reset Done Print                                                                     |
|                                                                   |                                                     |                  |                                                                                      |